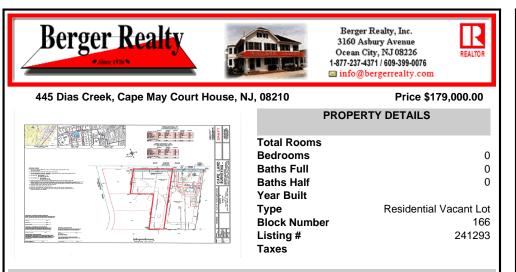

## 445 Dias Creek, Cape May Court House, NJ, 08210

#### Price \$179,000.00

| PROPERTY DETAILS                                                                                              |
|---------------------------------------------------------------------------------------------------------------|
| Total RoomsBedrooms0Baths Full0Baths Half0Year Built7TypeResidential Vacant LotBlock Number166Listing #241293 |
| Taxes                                                                                                         |