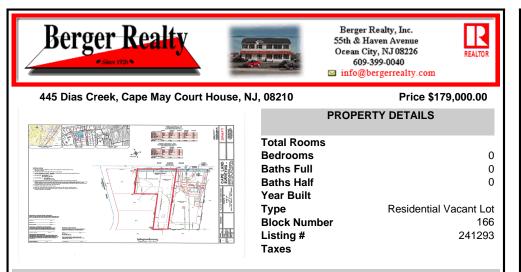

## COMMENTS

Newly subdivided one-acre single family lot with 195\' frontage on Dias Creek Road. Close to the center of town. Enjoy all that Cape May Court House has to offer. Restaurants, shopping and the bike path that runs all through the county including to the Cape May County Zoo and Park. Great location to custom build the home of your dreams....

# COMMENTS

Newly subdivided one-acre single family lot with 195\' frontage on Dias Creek Road. Close to the center of town. Enjoy all that Cape May Court House has to offer. Restaurants, shopping and the bike path that runs all through the county including to the Cape May County Zoo and Park. Great location to custom build the home of your dreams....