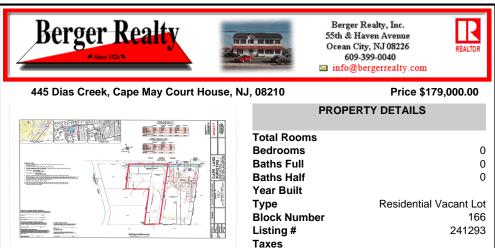

## COMMENTS

Newly subdivided one-acre single family lot with 195\' frontage on Dias Creek Road. Close to the center of town. Enjoy all that Cape May Court House has to offer. Restaurants, shopping and the bike path that runs all through the county including to the Cape May County Zoo and Park. Great location to custom build the home of your dreams....

# COMMENTS

Newly subdivided one-acre single family lot with 195\' frontage on Dias Creek Road. Close to the center of town. Enjoy all that Cape May Court House has to offer. Restaurants, shopping and the bike path that runs all through the county including to the Cape May County Zoo and Park. Great location to custom build the home of your dreams....