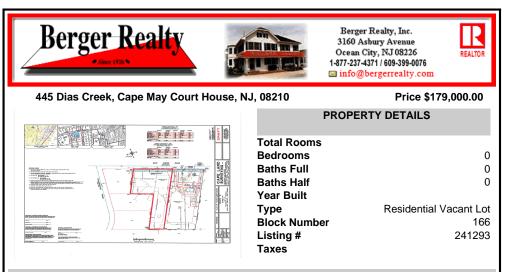

# 445 Dias Creek, Cape May Court House, NJ, 08210

#### Price \$179,000.00

| PROPERTY DETAILS                                              |
|---------------------------------------------------------------|
| Total RoomsBedrooms0Baths Full0Baths Half0Year Built0         |
| TypeResidential Vacant LotBlock Number166Listing #241293Taxes |