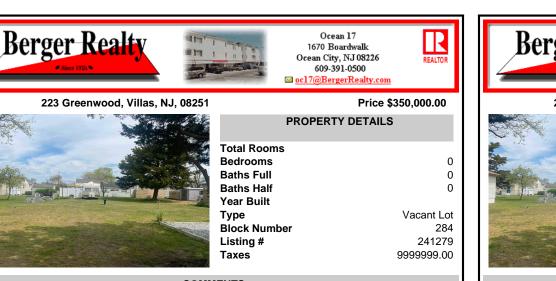

# Total RoomsBedrooms0Baths Full0Baths Half0Year Built0TypeVacant LotBlock Number284Listing #241279Taxes9999999.00