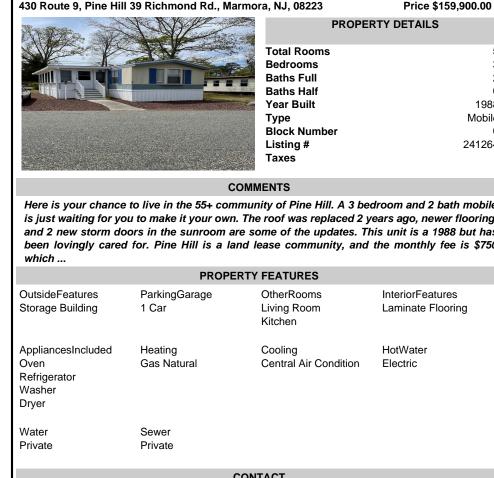

## 430 Route 9, Pine Hill 39 Richmond Rd., Marmora, NJ, 08223

| PROPERTY DETAILS |        |
|------------------|--------|
| Total Rooms      | 5      |
| Bedrooms         | 3      |
| Baths Full       | 2      |
| Baths Half       | 0      |
| Year Built       | 1988   |
| Туре             | Mobile |
| Block Number     | 0      |
| Listing #        | 241264 |
| Taxes            |        |

Berger Realty, Inc.

55th & Haven Avenue

Ocean City, NJ 08226

609-399-0040

Here is your chance to live in the 55+ community of Pine Hill. A 3 bedroom and 2 bath mobile is just waiting for you to make it your own. The roof was replaced 2 years ago, newer flooring, and 2 new storm doors in the sunroom are some of the updates. This unit is a 1988 but has been lovingly cared for. Pine Hill is a land lease community, and the monthly fee is \$750

and the second

THE R. D. LEWIS CO., LANSING MICH.

| PROPERTY FEATURES                                             |                        |                                      |                                       |  |
|---------------------------------------------------------------|------------------------|--------------------------------------|---------------------------------------|--|
| OutsideFeatures<br>Storage Building                           | ParkingGarage<br>1 Car | OtherRooms<br>Living Room<br>Kitchen | InteriorFeatures<br>Laminate Flooring |  |
| AppliancesIncluded<br>Oven<br>Refrigerator<br>Washer<br>Dryer | Heating<br>Gas Natural | Cooling<br>Central Air Condition     | HotWater<br>Electric                  |  |
| Water<br>Private                                              | Sewer<br>Private       |                                      |                                       |  |