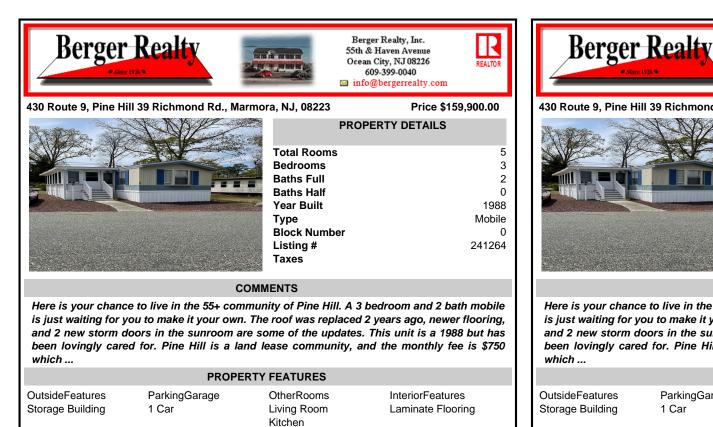

## 430 Route 9, Pine Hill 39 Richmond Rd., Marmora, NJ, 08223

| PROPERTY DETAILS |        |
|------------------|--------|
| Total Rooms      | 5      |
| Bedrooms         | 3      |
| Baths Full       | 2      |
| Baths Half       | 0      |
| Year Built       | 1988   |
| Туре             | Mobile |
| Block Number     | 0      |
| Listing #        | 241264 |
| Taxes            |        |

Berger Realty, Inc.

55th & Haven Avenue

Ocean City, NJ 08226

609-399-0040

Here is your chance to live in the 55+ community of Pine Hill. A 3 bedroom and 2 bath mobile is just waiting for you to make it your own. The roof was replaced 2 years ago, newer flooring, and 2 new storm doors in the sunroom are some of the updates. This unit is a 1988 but has been lovingly cared for. Pine Hill is a land lease community, and the monthly fee is \$750

and the second

THE R. D. LEWIS CO., LANSING MICH.

| PROPERTY FEATURES                                             |                        |                                      |                                       |  |
|---------------------------------------------------------------|------------------------|--------------------------------------|---------------------------------------|--|
| OutsideFeatures<br>Storage Building                           | ParkingGarage<br>1 Car | OtherRooms<br>Living Room<br>Kitchen | InteriorFeatures<br>Laminate Flooring |  |
| AppliancesIncluded<br>Oven<br>Refrigerator<br>Washer<br>Dryer | Heating<br>Gas Natural | Cooling<br>Central Air Condition     | HotWater<br>Electric                  |  |
| Water<br>Private                                              | Sewer<br>Private       |                                      |                                       |  |