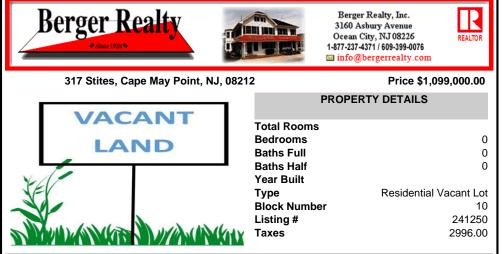

# COMMENTS

The only 50 X 100 buildable lot on the market represents a rare chance to own a piece of Cape May Point's charm on a quiet street (not a through-street), in an established neighborhood of homes owned for generations, proximity to Stites Beach and the activities at the Circle. As seasons change, witness the magic of migratory birds and butterflies. The quietude of this vi...

## COMMENTS

The only 50 X 100 buildable lot on the market represents a rare chance to own a piece of Cape May Point's charm on a quiet street (not a through-street), in an established neighborhood of homes owned for generations, proximity to Stites Beach and the activities at the Circle. As seasons change, witness the magic of migratory birds and butterflies. The quietude of this vi...