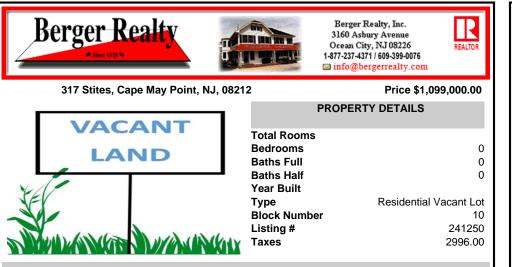

# COMMENTS

The only 50 X 100 buildable lot on the market represents a rare chance to own a piece of Cape May Point's charm on a quiet street (not a through-street), in an established neighborhood of homes owned for generations, proximity to Stites Beach and the activities at the Circle. As seasons change, witness the magic of migratory birds and butterflies. The quietude of this vi...

## COMMENTS

The only 50 X 100 buildable lot on the market represents a rare chance to own a piece of Cape May Point's charm on a quiet street (not a through-street), in an established neighborhood of homes owned for generations, proximity to Stites Beach and the activities at the Circle. As seasons change, witness the magic of migratory birds and butterflies. The quietude of this vi...