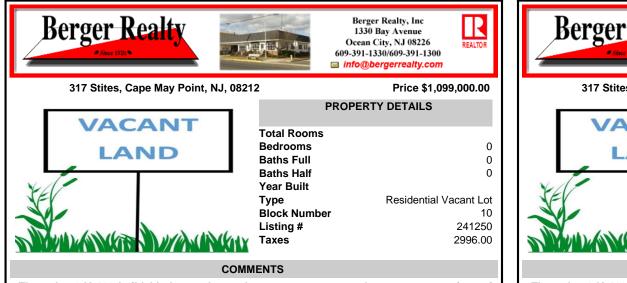

## COMMENTS

The only 50 X 100 buildable lot on the market represents a rare chance to own a piece of Cape May Point's charm on a quiet street (not a through-street), in an established neighborhood of homes owned for generations, proximity to Stites Beach and the activities at the Circle. As seasons change, witness the magic of migratory birds and butterflies. The quietude of this vi...