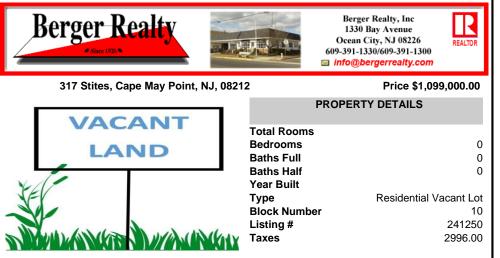

## COMMENTS

The only 50 X 100 buildable lot on the market represents a rare chance to own a piece of Cape May Point's charm on a quiet street (not a through-street), in an established neighborhood of homes owned for generations, proximity to Stites Beach and the activities at the Circle. As seasons change, witness the magic of migratory birds and butterflies. The quietude of this vi...