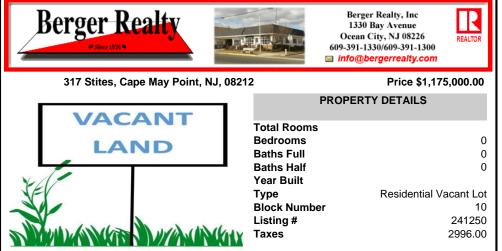

# COMMENTS

The only 50 X 100 buildable lot on the market represents a rare chance to own a piece of Cape May Point's charm on a quiet street (not a through-street), in an established neighborhood of homes owned for generations, proximity to Stites Beach and the activities at the Circle. As seasons change, witness the magic of migratory birds and butterflies. The auietude of this vi...

## COMMENTS

The only 50 X 100 buildable lot on the market represents a rare chance to own a piece of Cape May Point's charm on a quiet street (not a through-street), in an established neighborhood of homes owned for generations, proximity to Stites Beach and the activities at the Circle. As seasons change, witness the magic of migratory birds and butterflies. The auietude of this vi...