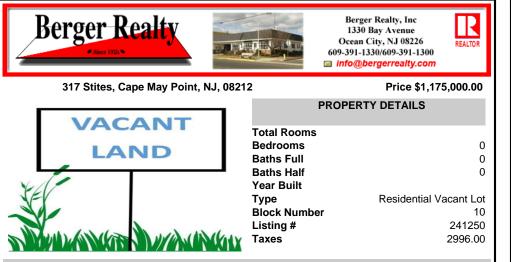

# COMMENTS

The only 50 X 100 buildable lot on the market represents a rare chance to own a piece of Cape May Point's charm on a quiet street (not a through-street), in an established neighborhood of homes owned for generations, proximity to Stites Beach and the activities at the Circle. As seasons change, witness the magic of migratory birds and butterflies. The auietude of this vi...

## COMMENTS

The only 50 X 100 buildable lot on the market represents a rare chance to own a piece of Cape May Point's charm on a quiet street (not a through-street), in an established neighborhood of homes owned for generations, proximity to Stites Beach and the activities at the Circle. As seasons change, witness the magic of migratory birds and butterflies. The auietude of this vi...