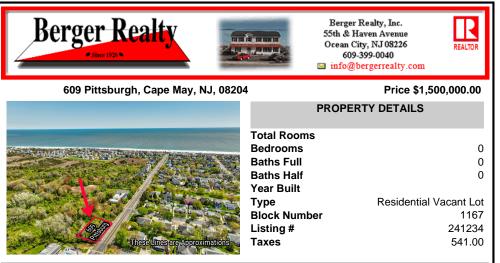

COMMENTS

Sizeable 125\' x 125\' single family home building lot within close proximinty to the beach and Marina District adjacent to protected habitat. The Seller has a buffer exemption letter from The State and is working with an engineer to obtain a letter of interpretation....

## COMMENTS

Sizeable 125\' x 125\' single family home building lot within close proximinty to the beach and Marina District adjacent to protected habitat. The Seller has a buffer exemption letter from The State and is working with an engineer to obtain a letter of interpretation....