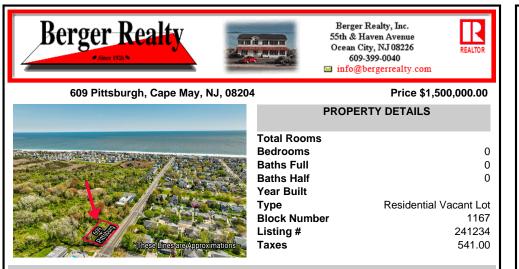

COMMENTS

Sizeable 125\' x 125\' single family home building lot within close proximinty to the beach and Marina District adjacent to protected habitat. The Seller has a buffer exemption letter from The State and is working with an engineer to obtain a letter of interpretation....

## COMMENTS

Sizeable 125\' x 125\' single family home building lot within close proximinty to the beach and Marina District adjacent to protected habitat. The Seller has a buffer exemption letter from The State and is working with an engineer to obtain a letter of interpretation....