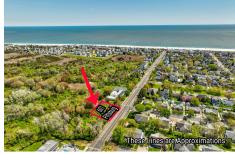

# **COMMENTS**

Sizeable 125\' x 125\' single family home building lot within close proximinty to the beach and Marina District adjacent to protected habitat. The Seller is working with an engineer to obtain a letter of interpretation from The State of New Jersey....