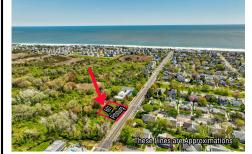

# COMMENTS

Sizeable 125\' x 125\' single family home building lot within close proximinty to the beach and Marina District adjacent to protected habitat. The Seller is working with an engineer to obtain a letter of interpretation from The State of New Jersey....