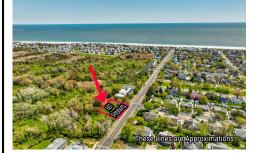

Price \$1,500,000.00

601 Pittsburgh, Cape May, NJ, 08204

PROPERTY DETAILS

Total Rooms

Bedrooms 0

Baths Full 0

Baths Half 0

Year Built

# COMMENTS

Sizeable 125\' x 125\' single family home building lot within close proximinty to the beach and Marina District adjacent to protected habitat. The Seller is working with an engineer to obtain a letter of interpretation from The State of New Jersey....