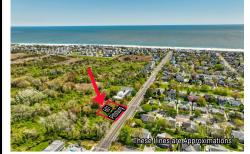

Price \$1,500,000.00

601 Pittsburgh, Cape May, NJ, 08204

PROPERTY DETAILS

Total Rooms

Bedrooms 0

Baths Full 0

Baths Half 0

Year Built
Type Residential Vacant Lot
Block Number 1167

**Listing #** 241233 **Taxes** 541.00

# COMMENTS

Sizeable 125\' x 125\' single family home building lot within close proximinty to the beach and Marina District adjacent to protected habitat. The Seller has a buffer exemption letter from The State and is working with an engineer to obtain a letter of interpretation....