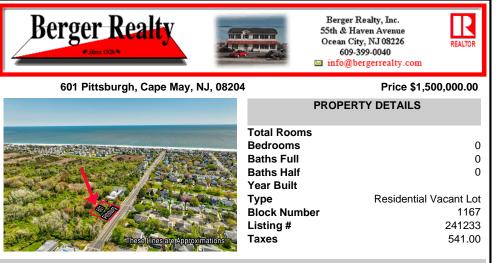

COMMENTS

Sizeable 125\' x 125\' single family home building lot within close proximinty to the beach and Marina District adjacent to protected habitat. The Seller has a buffer exemption letter from The State and is working with an engineer to obtain a letter of interpretation....

### COMMENTS

Sizeable 125\' x 125\' single family home building lot within close proximinty to the beach and Marina District adjacent to protected habitat. The Seller has a buffer exemption letter from The State and is working with an engineer to obtain a letter of interpretation....