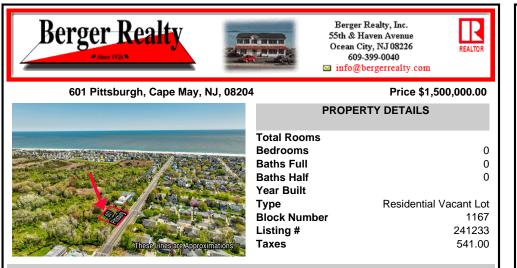

COMMENTS

Sizeable 125\' x 125\' single family home building lot within close proximinty to the beach and Marina District adjacent to protected habitat. The Seller has a buffer exemption letter from The State and is working with an engineer to obtain a letter of interpretation....

### COMMENTS

Sizeable 125\' x 125\' single family home building lot within close proximinty to the beach and Marina District adjacent to protected habitat. The Seller has a buffer exemption letter from The State and is working with an engineer to obtain a letter of interpretation....