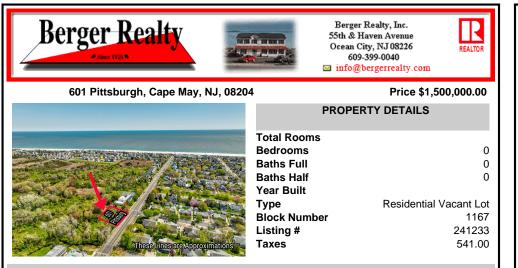

COMMENTS

Sizeable 125\' x 125\' single family home building lot within close proximinty to the beach and Marina District adjacent to protected habitat. The Seller is working with an engineer to obtain a letter of interpretation from The State of New Jersey ....

## **PROPERTY FEATURES**

CONTACT

Scan to see Property page.

Ask for Jeff Haas Berger Realty Inc 109 E 55th St., Ocean City Call: 609-425-5115 Email to: jsh@bergerrealty.com

COMMENTS

Sizeable 125\' x 125\' single family home building lot within close proximinty to the beach and Marina District adjacent to protected habitat. The Seller is working with an engineer to obtain a letter of interpretation from The State of New Jersey ....