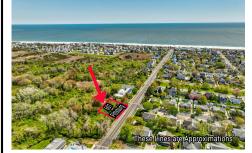

Price \$1,500,000.00

601 Pittsburgh, Cape May, NJ, 08204

PROPERTY DETAILS

Total Rooms

Bedrooms 0

Baths Full 0

Baths Half 0

Year Built

Type Residential Vacant Lot Block Number 1167 Listing # 241233 Taxes 541.00

# COMMENTS

Sizeable 125l' x 125l' single family home building lot within close proximinty to the beach and Marina District adjacent to protected habitat. The Seller is working with an engineer to obtain a letter of interpretation from The State of New Jersey....