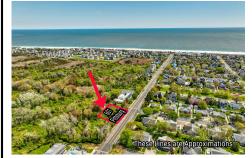

601 Pittsburgh, Cape May, NJ, 08204

PROPERTY DETAILS

Price \$1,500,000.00

Total Rooms
Bedrooms 0
Baths Full 0
Baths Half 0
Year Built

Type Residential Vacant Lot Block Number 1167 Listing # 241233 Taxes 541.00

# COMMENTS

Sizeable 125\' x 125\' single family home building lot within close proximinty to the beach and Marina District adjacent to protected habitat....