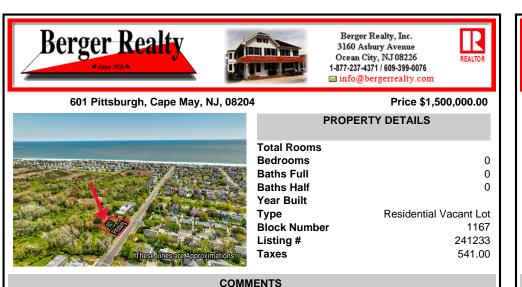

### 601 Pittsburgh, Cape May, NJ, 08204

#### Price \$1,500,000.00

|                                | PROPERTY DETAILS                                                                                                |                                                                   |
|--------------------------------|-----------------------------------------------------------------------------------------------------------------|-------------------------------------------------------------------|
| These lines are Approximations | Total Rooms<br>Bedrooms<br>Baths Full<br>Baths Half<br>Year Built<br>Type<br>Block Number<br>Listing #<br>Taxes | 0<br>0<br>0<br>Residential Vacant Lot<br>1167<br>241233<br>541.00 |