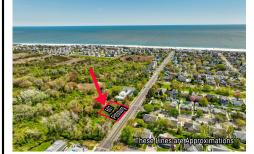

## COMMENTS

Sizeable 125\' x 125\' single family home building lot within close proximinty to the beach and Marina District adjacent to protected habitat....