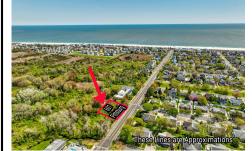

Price \$1,500,000.00

601 Pittsburgh, Cape May, NJ, 08204

### COMMENTS

Sizeable 125\' x 125\' single family home building lot within close proximinty to the beach and Marina District adjacent to protected habitat. The Seller is working with an engineer to obtain a letter of interpretation from The State of New Jersey ....