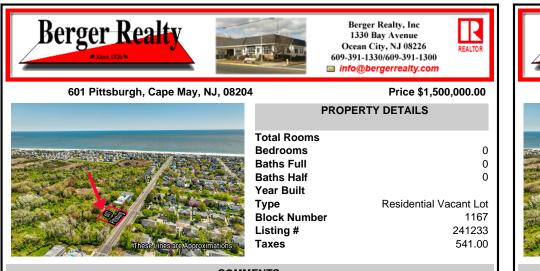

COMMENTS

Sizeable 125\' x 125\' single family home building lot within close proximinty to the beach and Marina District adjacent to protected habitat. The Seller is working with an engineer to obtain a letter of interpretation from The State of New Jersey....

## COMMENTS

Sizeable 125\' x 125\' single family home building lot within close proximinty to the beach and Marina District adjacent to protected habitat. The Seller is working with an engineer to obtain a letter of interpretation from The State of New Jersey....