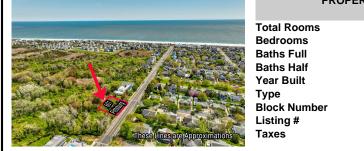

COMMENTS

Sizeable 125\' x 125\' single family home building lot within close proximinty to the beach and Marina District adjacent to protected habitat. The Seller is working with an engineer to obtain a letter of interpretation from The State of New Jersey....

## COMMENTS

Sizeable 125\' x 125\' single family home building lot within close proximinty to the beach and Marina District adjacent to protected habitat. The Seller is working with an engineer to obtain a letter of interpretation from The State of New Jersey....