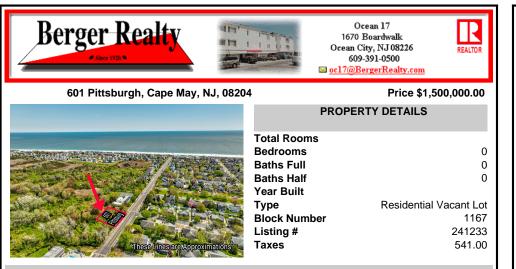

COMMENTS

Sizeable 125\' x 125\' single family home building lot within close proximinty to the beach and Marina District adjacent to protected habitat. The Seller is working with an engineer to obtain a letter of interpretation from The State of New Jersey....