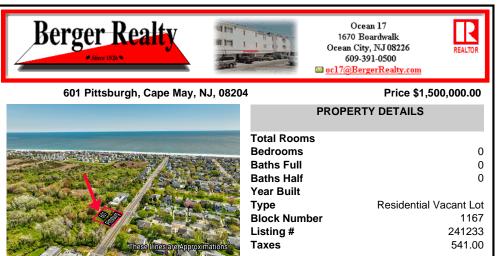

#### COMMENTS

Sizeable 125\' x 125\' single family home building lot within close proximinty to the beach and Marina District adjacent to protected habitat. The Seller is working with an engineer to obtain a letter of interpretation from The State of New Jersey....