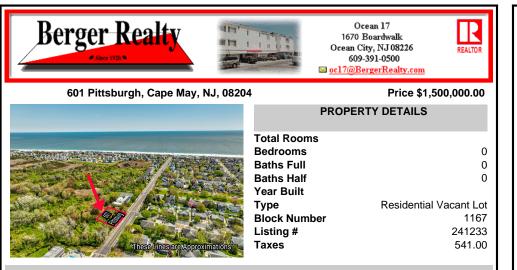

COMMENTS

Sizeable 125\' x 125\' single family home building lot within close proximinty to the beach and Marina District adjacent to protected habitat. The Seller is working with an engineer to obtain a letter of interpretation from The State of New Jersey....

## COMMENTS

Sizeable 125\' x 125\' single family home building lot within close proximinty to the beach and Marina District adjacent to protected habitat. The Seller is working with an engineer to obtain a letter of interpretation from The State of New Jersey....