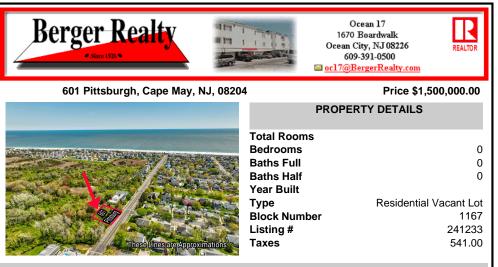

COMMENTS

Sizeable 125\' x 125\' single family home building lot within close proximinty to the beach and Marina District adjacent to protected habitat. The Seller is working with an engineer to obtain a letter of interpretation from The State of New Jersey....

## COMMENTS

Sizeable 125\' x 125\' single family home building lot within close proximinty to the beach and Marina District adjacent to protected habitat. The Seller is working with an engineer to obtain a letter of interpretation from The State of New Jersey....