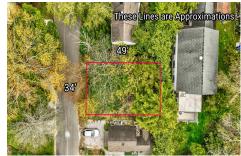

# **COMMENTS**

Taxes

Build your dream beach cottage on this parcel located in West Cape May. Less than one mile to the Cape May Beaches, nature areas, walking paths, Willow Creek Winery, Rea\'s and Beach Plum Farms. Buyer is responsible for all permits and approvals....

# COMMENTS

Build your dream beach cottage on this parcel located in West Cape May. Less than one mile to the Cape May Beaches, nature areas, walking paths, Willow Creek Winery, Real's and Beach Plum Farms. Buyer is responsible for all permits and approvals....