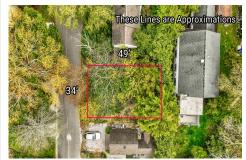

# **COMMENTS**

Taxes

Build your dream beach cottage on this parcel located in West Cape May. Less than one mile to the Cape May Beaches, nature areas, walking paths, Willow Creek Winery, Rea\'s and Beach Plum Farms. Buyer is responsible for all permits and approvals....

# COMMENTS

Build your dream beach cottage on this parcel located in West Cape May. Less than one mile to the Cape May Beaches, nature areas, walking paths, Willow Creek Winery, Real's and Beach Plum Farms. Buyer is responsible for all permits and approvals....