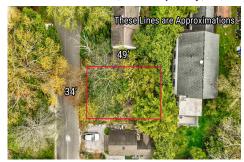

# COMMENTS

Build your dream beach cottage on this parcel located in West Cape May. Less than one mile to the Cape May Beaches, nature areas, walking paths, Willow Creek Winery, Real's and Beach Plum Farms. Buyer is responsible for all permits and approvals....