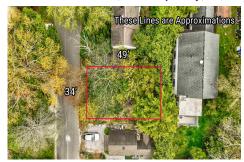

## COMMENTS

Listing #

Build your dream beach cottage on this parcel located in West Cape May. Less than one mile to the Cape May Beaches, nature areas, walking paths, Willow Creek Winery, Real's and Beach Plum Farms. Buyer is responsible for all permits and approvals....

## **PROPERTY FEATURES**