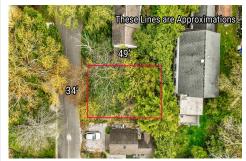

# **COMMENTS**

Taxes

Build your dream beach cottage on this parcel located in West Cape May. Less than one mile to the Cape May Beaches, nature areas, walking paths, Willow Creek Winery, Rea\'s and Beach Plum Farms. Buyer is responsible for all permits and approvals....

# COMMENTS

Build your dream beach cottage on this parcel located in West Cape May. Less than one mile to the Cape May Beaches, nature areas, walking paths, Willow Creek Winery, Real's and Beach Plum Farms. Buyer is responsible for all permits and approvals....