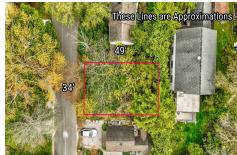

# **COMMENTS**

Taxes

Build your dream beach cottage on this parcel located in West Cape May. Less than one mile to the Cape May Beaches, nature areas, walking paths, Willow Creek Winery, Rea\'s and Beach Plum Farms. Buyer is responsible for all permits and approvals....

# COMMENTS

Build your dream beach cottage on this parcel located in West Cape May. Less than one mile to the Cape May Beaches, nature areas, walking paths, Willow Creek Winery, Real's and Beach Plum Farms. Buyer is responsible for all permits and approvals....