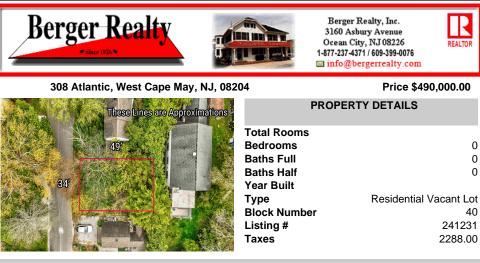

## COMMENTS

Build your dream beach cottage on this parcel located in West Cape May. Less than one mile to the Cape May Beaches, nature areas, walking paths, Willow Creek Winery, Real's and Beach Plum Farms. Buyer is responsible for all permits and approvals....