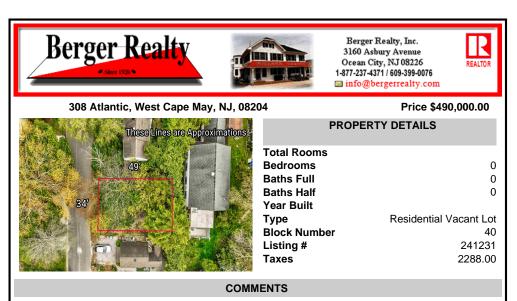

## COMMENTS

Build your dream beach cottage on this parcel located in West Cape May. Less than one mile to the Cape May Beaches, nature areas, walking paths, Willow Creek Winery, Real's and Beach Plum Farms. Buyer is responsible for all permits and approvals....