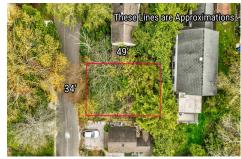

# **COMMENTS**

Taxes

Build your dream beach cottage on this parcel located in West Cape May. Less than one mile to the Cape May Beaches, nature areas, walking paths, Willow Creek Winery, Rea\'s and Beach Plum Farms. Buyer is responsible for all permits and approvals....

**Taxes** 

Build your dream beach cottage on this parcel located in West Cape May. Less than one mile to the Cape May Beaches, nature areas, walking paths, Willow Creek Winery, Real's and Beach Plum Farms. Buyer is responsible for all permits and approvals....