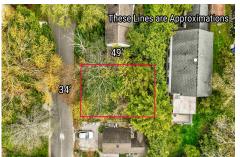

# **COMMENTS**

Taxes

Build your dream beach cottage on this parcel located in West Cape May. Less than one mile to the Cape May Beaches, nature areas, walking paths, Willow Creek Winery, Rea\'s and Beach Plum Farms. Buyer is responsible for all permits and approvals....

**Taxes** 

Build your dream beach cottage on this parcel located in West Cape May. Less than one mile to the Cape May Beaches, nature areas, walking paths, Willow Creek Winery, Real's and Beach Plum Farms. Buyer is responsible for all permits and approvals....