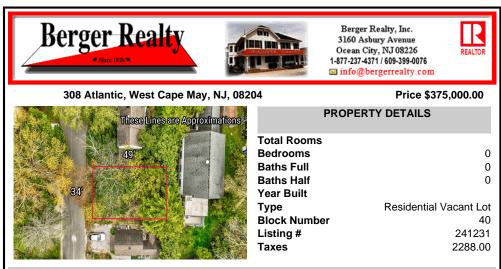

Build your dream beach cottage on this parcel located in West Cape May. Less than one mile to the Cape May Beaches, nature areas, walking paths, Willow Creek Winery, Real's and Beach Plum Farms. Buyer is responsible for all permits and approvals....