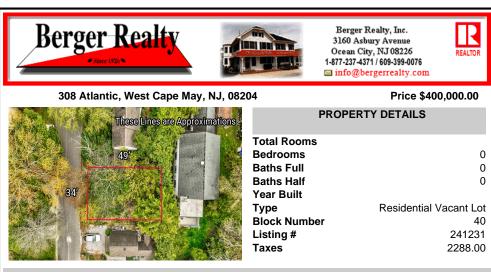

Build your dream beach cottage on this parcel located in West Cape May. Less than one mile to the Cape May Beaches, nature areas, walking paths, Willow Creek Winery, Real's and Beach Plum Farms. Buyer is responsible for all permits and approvals....

### COMMENTS

Build your dream beach cottage on this parcel located in West Cape May. Less than one mile to the Cape May Beaches, nature areas, walking paths, Willow Creek Winery, Real's and Beach Plum Farms. Buyer is responsible for all permits and approvals....