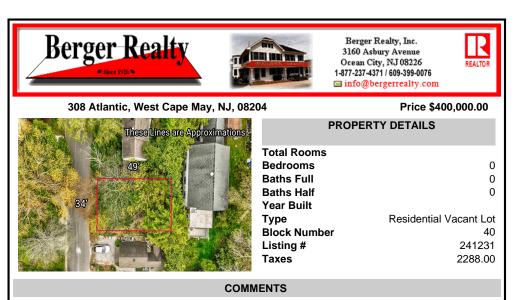

Build your dream beach cottage on this parcel located in West Cape May. Less than one mile to the Cape May Beaches, nature areas, walking paths, Willow Creek Winery, Real's and Beach Plum Farms. Buyer is responsible for all permits and approvals....

### COMMENTS

Build your dream beach cottage on this parcel located in West Cape May. Less than one mile to the Cape May Beaches, nature areas, walking paths, Willow Creek Winery, Real's and Beach Plum Farms. Buyer is responsible for all permits and approvals....