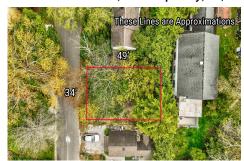

# COMMENTS

Listing #

**Taxes** 

Build your dream beach cottage on this parcel located in West Cape May. Less than one mile to the Cape May Beaches, nature areas, walking paths, Willow Creek Winery, Real's and Beach Plum Farms. Buyer is responsible for all permits and approvals....