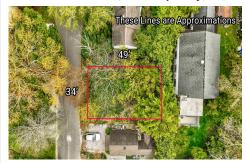

# **COMMENTS**

Listing #

Taxes

Build your dream beach cottage on this parcel located in West Cape May. Less than one mile to the Cape May Beaches, nature areas, walking paths, Willow Creek Winery, Rea\'s and Beach Plum Farms. Buyer is responsible for all permits and approvals....

# COMMENTS

Build your dream beach cottage on this parcel located in West Cape May. Less than one mile to the Cape May Beaches, nature areas, walking paths, Willow Creek Winery, Rea\'s and Beach Plum Farms. Buyer is responsible for all permits and approvals....