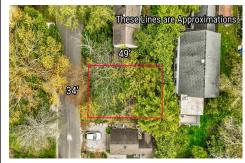

# **COMMENTS**

Listing #

Taxes

Build your dream beach cottage on this parcel located in West Cape May. Less than one mile to the Cape May Beaches, nature areas, walking paths, Willow Creek Winery, Rea\'s and Beach Plum Farms. Buyer is responsible for all permits and approvals....

# COMMENTS

Build your dream beach cottage on this parcel located in West Cape May. Less than one mile to the Cape May Beaches, nature areas, walking paths, Willow Creek Winery, Rea\'s and Beach Plum Farms. Buyer is responsible for all permits and approvals....