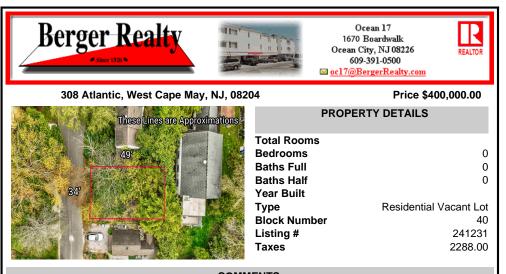

COMMENTS

Build your dream beach cottage on this parcel located in West Cape May. Less than one mile to the Cape May Beaches, nature areas, walking paths, Willow Creek Winery, Real's and Beach Plum Farms. Buyer is responsible for all permits and approvals....