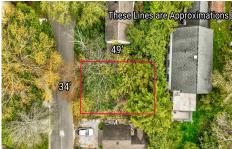

## **COMMENTS**

Taxes

Build your dream beach cottage on this parcel located in West Cape May. Less than one mile to the Cape May Beaches, nature areas, walking paths, Willow Creek Winery, Real's and Beach Plum Farms. Buyer is responsible for all permits and approvals....

## COMMENTS

**Taxes** 

Build your dream beach cottage on this parcel located in West Cape May. Less than one mile to the Cape May Beaches, nature areas, walking paths, Willow Creek Winery, Real's and Beach Plum Farms. Buyer is responsible for all permits and approvals....