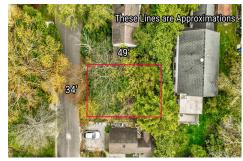

## **COMMENTS**

Taxes

Build your dream beach cottage on this parcel located in West Cape May. Less than one mile to the Cape May Beaches, nature areas, walking paths, Willow Creek Winery, Real's and Beach Plum Farms. Buyer is responsible for all permits and approvals....

## COMMENTS

**Taxes** 

Build your dream beach cottage on this parcel located in West Cape May. Less than one mile to the Cape May Beaches, nature areas, walking paths, Willow Creek Winery, Real's and Beach Plum Farms. Buyer is responsible for all permits and approvals....