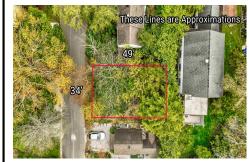

# **COMMENTS**

Listing #

Taxes

Build your dream beach cottage on this parcel located in West Cape May. Less than one mile to the Cape May Beaches, nature areas, walking paths, Willow Creek Winery, Real's and Beach Plum Farms. Buyer is responsible for all permits and approvals....

# COMMENTS

Build your dream beach cottage on this parcel located in West Cape May. Less than one mile to the Cape May Beaches, nature areas, walking paths, Willow Creek Winery, Real's and Beach Plum Farms. Buyer is responsible for all permits and approvals....