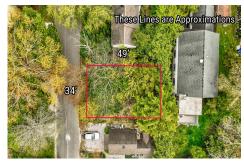

# **COMMENTS**

Listing #

Taxes

Build your dream beach cottage on this parcel located in West Cape May. Less than one mile to the Cape May Beaches, nature areas, walking paths, Willow Creek Winery, Real's and Beach Plum Farms. Buyer is responsible for all permits and approvals....

# COMMENTS

Build your dream beach cottage on this parcel located in West Cape May. Less than one mile to the Cape May Beaches, nature areas, walking paths, Willow Creek Winery, Real's and Beach Plum Farms. Buyer is responsible for all permits and approvals....