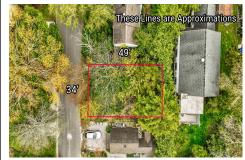

# **COMMENTS**

Taxes

Build your dream beach cottage on this parcel located in West Cape May. Less than one mile to the Cape May Beaches, nature areas, walking paths, Willow Creek Winery, Rea\'s and Beach Plum Farms. Buyer is responsible for all permits and approvals....

# COMMENTS

Build your dream beach cottage on this parcel located in West Cape May. Less than one mile to the Cape May Beaches, nature areas, walking paths, Willow Creek Winery, Rea\'s and Beach Plum Farms. Buyer is responsible for all permits and approvals....