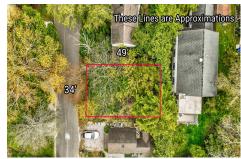

# **COMMENTS**

Taxes

Build your dream beach cottage on this parcel located in West Cape May. Less than one mile to the Cape May Beaches, nature areas, walking paths, Willow Creek Winery, Rea\'s and Beach Plum Farms. Buyer is responsible for all permits and approvals....

# COMMENTS

Build your dream beach cottage on this parcel located in West Cape May. Less than one mile to the Cape May Beaches, nature areas, walking paths, Willow Creek Winery, Rea\'s and Beach Plum Farms. Buyer is responsible for all permits and approvals....