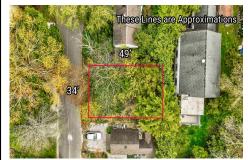

# **COMMENTS**

Taxes

Build your dream beach cottage on this parcel located in West Cape May. Less than one mile to the Cape May Beaches, nature areas, walking paths, Willow Creek Winery, Rea\'s and Beach Plum Farms. Buyer is responsible for all permits and approvals....

# COMMENTS

Build your dream beach cottage on this parcel located in West Cape May. Less than one mile to the Cape May Beaches, nature areas, walking paths, Willow Creek Winery, Rea\'s and Beach Plum Farms. Buyer is responsible for all permits and approvals....