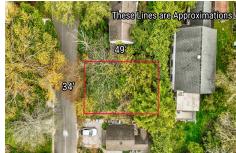

# **COMMENTS**

Listing #

Taxes

Build your dream beach cottage on this parcel located in West Cape May. Less than one mile to the Cape May Beaches, nature areas, walking paths, Willow Creek Winery, Real's and Beach Plum Farms. Buyer is responsible for all permits and approvals....

# COMMENTS

Build your dream beach cottage on this parcel located in West Cape May. Less than one mile to the Cape May Beaches, nature areas, walking paths, Willow Creek Winery, Real's and Beach Plum Farms. Buyer is responsible for all permits and approvals....