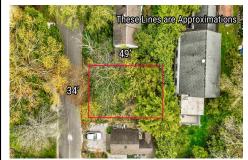

# **COMMENTS**

Listing #

Taxes

Build your dream beach cottage on this parcel located in West Cape May. Less than one mile to the Cape May Beaches, nature areas, walking paths, Willow Creek Winery, Real's and Beach Plum Farms. Buyer is responsible for all permits and approvals....

# COMMENTS

Build your dream beach cottage on this parcel located in West Cape May. Less than one mile to the Cape May Beaches, nature areas, walking paths, Willow Creek Winery, Real's and Beach Plum Farms. Buyer is responsible for all permits and approvals....