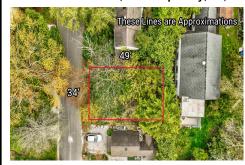

# **COMMENTS**

Taxes

Build your dream beach cottage on this parcel located in West Cape May. Less than one mile to the Cape May Beaches, nature areas, walking paths, Willow Creek Winery, Real's and Beach Plum Farms. Buyer is responsible for all permits and approvals....

# COMMENTS

Build your dream beach cottage on this parcel located in West Cape May. Less than one mile to the Cape May Beaches, nature areas, walking paths, Willow Creek Winery, Real's and Beach Plum Farms. Buyer is responsible for all permits and approvals....