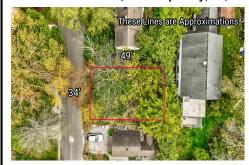

# **COMMENTS**

Build your dream beach cottage on this parcel located in West Cape May. Less than one mile to the Cape May Beaches, nature areas, walking paths, Willow Creek Winery, Rea\'s and Beach Plum Farms. Buyer is responsible for all permits and approvals....

# COMMENTS

Build your dream beach cottage on this parcel located in West Cape May. Less than one mile to the Cape May Beaches, nature areas, walking paths, Willow Creek Winery, Rea\'s and Beach Plum Farms. Buyer is responsible for all permits and approvals....