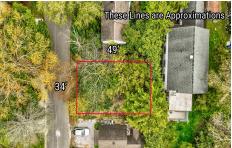

# **COMMENTS**

Build your dream beach cottage on this parcel located in West Cape May. Less than one mile to the Cape May Beaches, nature areas, walking paths, Willow Creek Winery, Rea\'s and Beach Plum Farms. Buyer is responsible for all permits and approvals....

# COMMENTS

Build your dream beach cottage on this parcel located in West Cape May. Less than one mile to the Cape May Beaches, nature areas, walking paths, Willow Creek Winery, Rea\'s and Beach Plum Farms. Buyer is responsible for all permits and approvals....