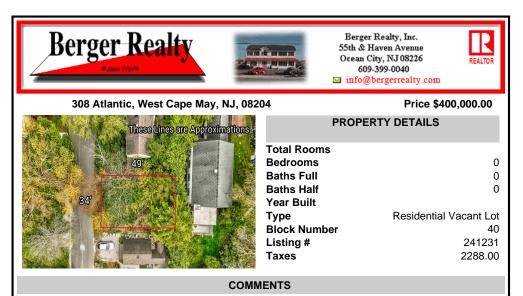

Build your dream beach cottage on this parcel located in West Cape May. Less than one mile to the Cape May Beaches, nature areas, walking paths, Willow Creek Winery, Real's and Beach Plum Farms. Buyer is responsible for all permits and approvals....