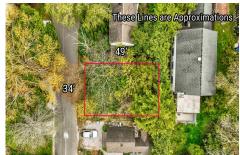

## **COMMENTS**

Build your dream beach cottage on this parcel located in West Cape May. Less than one mile to the Cape May Beaches, nature areas, walking paths, Willow Creek Winery, Real's and Beach Plum Farms. Buyer is responsible for all permits and approvals....

## COMMENTS

**Taxes** 

Build your dream beach cottage on this parcel located in West Cape May. Less than one mile to the Cape May Beaches, nature areas, walking paths, Willow Creek Winery, Real's and Beach Plum Farms. Buyer is responsible for all permits and approvals....