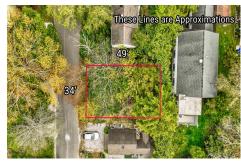

## **COMMENTS**

Taxes

Build your dream beach cottage on this parcel located in West Cape May. Less than one mile to the Cape May Beaches, nature areas, walking paths, Willow Creek Winery, Rea\'s and Beach Plum Farms. Buyer is responsible for all permits and approvals....