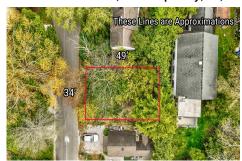

## COMMENTS

**Block Number** 

Build your dream beach cottage on this parcel located in West Cape May. Less than one mile to the Cape May Beaches, nature areas, walking paths, Willow Creek Winery, Real's and Beach Plum Farms. Buyer is responsible for all permits and approvals....