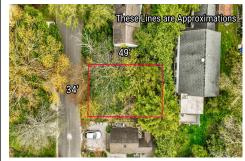

# **COMMENTS**

Taxes

Build your dream beach cottage on this parcel located in West Cape May. Less than one mile to the Cape May Beaches, nature areas, walking paths, Willow Creek Winery, Real's and Beach Plum Farms. Buyer is responsible for all permits and approvals....

# COMMENTS

Build your dream beach cottage on this parcel located in West Cape May. Less than one mile to the Cape May Beaches, nature areas, walking paths, Willow Creek Winery, Real's and Beach Plum Farms. Buyer is responsible for all permits and approvals....