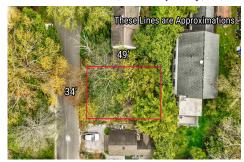

# **COMMENTS**

Taxes

Build your dream beach cottage on this parcel located in West Cape May. Less than one mile to the Cape May Beaches, nature areas, walking paths, Willow Creek Winery, Real's and Beach Plum Farms. Buyer is responsible for all permits and approvals....

# COMMENTS

Build your dream beach cottage on this parcel located in West Cape May. Less than one mile to the Cape May Beaches, nature areas, walking paths, Willow Creek Winery, Real's and Beach Plum Farms. Buyer is responsible for all permits and approvals....