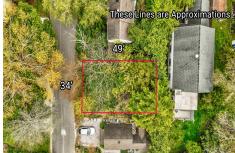

# **COMMENTS**

Taxes

Build your dream beach cottage on this parcel located in West Cape May. Less than one mile to the Cape May Beaches, nature areas, walking paths, Willow Creek Winery, Rea\'s and Beach Plum Farms. Buyer is responsible for all permits and approvals....

# COMMENTS

Build your dream beach cottage on this parcel located in West Cape May. Less than one mile to the Cape May Beaches, nature areas, walking paths, Willow Creek Winery, Real's and Beach Plum Farms. Buyer is responsible for all permits and approvals....