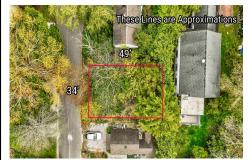

# **COMMENTS**

Taxes

Build your dream beach cottage on this parcel located in West Cape May. Less than one mile to the Cape May Beaches, nature areas, walking paths, Willow Creek Winery, Rea\'s and Beach Plum Farms. Buyer is responsible for all permits and approvals....

# COMMENTS

Build your dream beach cottage on this parcel located in West Cape May. Less than one mile to the Cape May Beaches, nature areas, walking paths, Willow Creek Winery, Real's and Beach Plum Farms. Buyer is responsible for all permits and approvals....