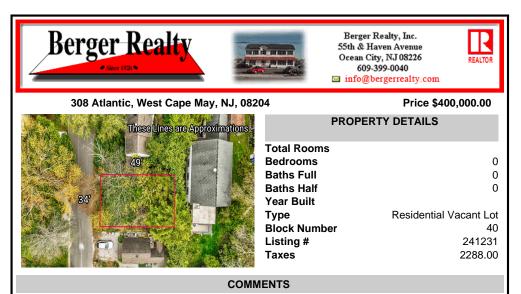

Build your dream beach cottage on this parcel located in West Cape May. Less than one mile to the Cape May Beaches, nature areas, walking paths, Willow Creek Winery, Real's and Beach Plum Farms. Buyer is responsible for all permits and approvals....