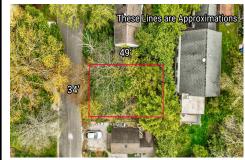

# **COMMENTS**

Taxes

Build your dream beach cottage on this parcel located in West Cape May. Less than one mile to the Cape May Beaches, nature areas, walking paths, Willow Creek Winery, Rea\'s and Beach Plum Farms. Buyer is responsible for all permits and approvals....

# COMMENTS

Build your dream beach cottage on this parcel located in West Cape May. Less than one mile to the Cape May Beaches, nature areas, walking paths, Willow Creek Winery, Real's and Beach Plum Farms. Buyer is responsible for all permits and approvals....