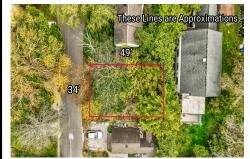

# **COMMENTS**

Taxes

Build your dream beach cottage on this parcel located in West Cape May. Less than one mile to the Cape May Beaches, nature areas, walking paths, Willow Creek Winery, Rea\'s and Beach Plum Farms. Buyer is responsible for all permits and approvals....

# COMMENTS

Build your dream beach cottage on this parcel located in West Cape May. Less than one mile to the Cape May Beaches, nature areas, walking paths, Willow Creek Winery, Real's and Beach Plum Farms. Buyer is responsible for all permits and approvals....