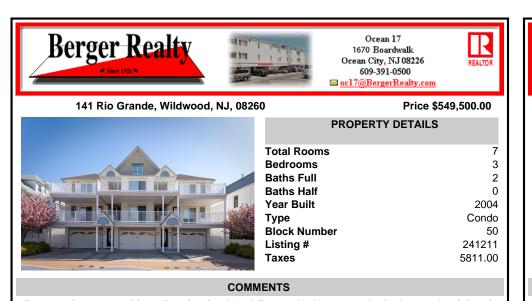

Do not miss out on this well maintained, 2nd floor, 3 bedrooms and 2 baths condominium in an intimate 6-unit complex. The property has a spacious open concept living area complimented by a high ceiling, hardwood floors, dining area and kitchen with granite countertops and a center island. Sliders to a fiberglass deck and additional large windows provide this space with to ...