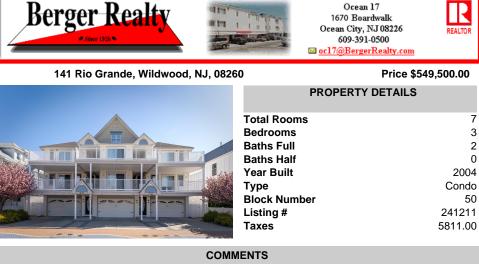

Do not miss out on this well maintained, 2nd floor, 3 bedrooms and 2 baths condominium in an intimate 6-unit complex. The property has a spacious open concept living area complimented by a high ceiling, hardwood floors, dining area and kitchen with granite countertops and a center island. Sliders to a fiberglass deck and additional large windows provide this space with to ...