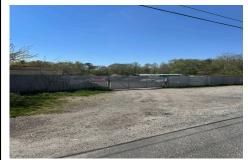

# **COMMENTS**

This property consists of two lots; Block 1062 Lot 1 and Block 164 lot 1 both zooned TB totaling 4.7 acres plus or minus Water and sewer are available to the lot on Route 9 water is across the highway, and sewer is about 200\text{V} south of the property. This is a great development property that could be used for many purposes. There is a tenant on the property who has a mont...

# COMMENTS

This property consists of two lots; Block 1062 Lot 1 and Block 164 lot 1 both zooned TB totaling 4.7 acres plus or minus Water and sewer are available to the lot on Route 9 water is across the highway, and sewer is about 200\text{\text{V}} south of the property. This is a great development property that could be used for many purposes. There is a tenant on the property who has a mont...