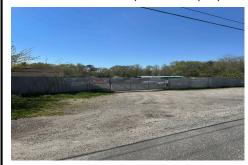

# **COMMENTS**

This property consists of two lots; Block 1062 Lot 1 and Block 164 lot 1 both zooned TB totaling 4.7 acres plus or minus Water and sewer are available to the lot on Route 9 water is across the highway, and sewer is about 200\text{V} south of the property. This is a great development property that could be used for many purposes. There is a tenant on the property who has a mont...

# COMMENTS

This property consists of two lots; Block 1062 Lot 1 and Block 164 lot 1 both zooned TB totaling 4.7 acres plus or minus Water and sewer are available to the lot on Route 9 water is across the highway, and sewer is about 200\text{\text{V}} south of the property. This is a great development property that could be used for many purposes. There is a tenant on the property who has a mont...