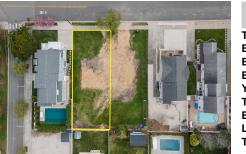

#### COMMENTS

Prime Avalon location! Build your dream beach home on this vacant 50\'x110\' lot, just steps from the shore and Avalon\'s renowned restaurants. Architectural plans featuring a sundrenched pool are included - turn your dream into reality faster! Don\'t miss this rare opportunity! \*\*\*The lot next door is also available, totaling a 100\'x110\' lot, if combined\*\*\*...

# COMMENTS

Prime Avalon location! Build your dream beach home on this vacant 50\'x110\' lot, just steps from the shore and Avalon's renowned restaurants. Architectural plans featuring a sundrenched pool are included - turn your dream into reality faster! Don\'t miss this rare opportunity! \*\*\*The lot next door is also available, totaling a 100\'x110\' lot, if combined\*\*\*...