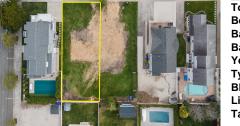

#### COMMENTS

Prime Avalon location! Build your dream beach home on this vacant 50\'x110\' lot, just steps from the shore and Avalon\'s renowned restaurants. Architectural plans featuring a sundrenched pool are included - turn your dream into reality faster! Don\'t miss this rare opportunity! \*\*\*The lot next door is also available, totaling a 100\'x110\' lot, if combined\*\*\*...

# COMMENTS

Prime Avalon location! Build your dream beach home on this vacant 50\'x110\' lot, just steps from the shore and Avalon's renowned restaurants. Architectural plans featuring a sundrenched pool are included - turn your dream into reality faster! Don\'t miss this rare opportunity! \*\*\*The lot next door is also available, totaling a 100\'x110\' lot, if combined\*\*\*...